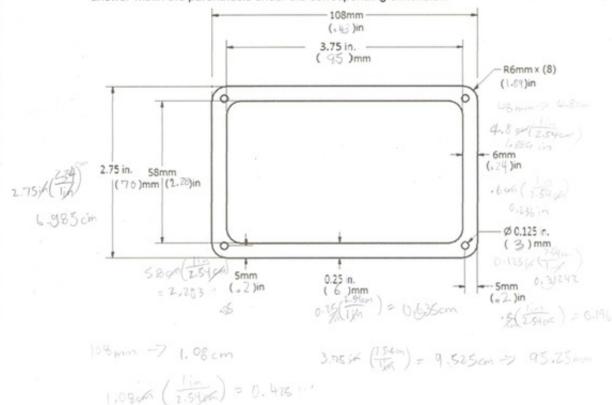

## depositphotos

Image ID: 211427236 www.depositphotos.com

Activity 3.2 Unit Conversion Homework Answer Key Pltw

8. In the drawing below, some lengths are given in SI units, others in U S Customary units. Convert each mm measurement to inches and round to the nearest hundredth of an inch. Convert each inch measurement to the nearest millimeter. Record each answer within the parenthesis under the corresponding dimension.

© 2012 Project Lead The Way, Inc. Introduction to Engineering Design Activity 3.2a Unit Conversion Homework – Page 3

Activity 3.2 Unit Conversion Homework Answer Key Pltw

Image ID: 211427236 www.depositphotos.com